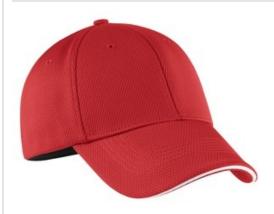

# Nike Dri-FIT Mesh Swoosh Flex Sandwich Cap. 333115

Only Nike Golf could engineer a moisture-wicking cap this flexible and stylish. This cap has a structured, mid-profile design. The Swoosh Flex sweatband ensures an exceptional fit. The contrast Swoosh design trademark is embroidered on the bill and center back in the same color as the trim. Made of 100% polyester knit mesh.