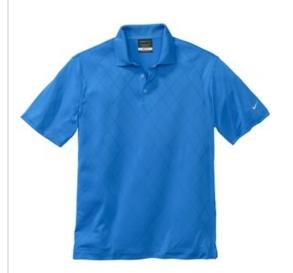

# **DISCONTINUED Nike Dri-FIT Cross-Over Texture Polo.** 349899

Crafted from legendary Dri-FIT fabric, this shirt has an understated cross-over pattern that takes the style up a notch. Engineered for comfort and performance, it features a solid flat knit collar, three-button placket and open hem sleeves. The contrast Sw oosh design trademark is embroidered on the left sleeve. Made of 6-ounce, 100% polyester Dri-FIT fabric.