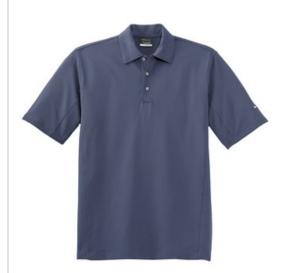

# **DISCONTINUED Nike Sphere Dry Diamond Polo.** 354055

Achieve the pinnacle of performance in this style that pairs a rich diamond texture with Nike Sphere Dry moisture management technology. The ultramodern fabric has a textured inside surface that minimizes cling by allowing only a portion of the shirt to come in contact with the skin. Perfect for any occasion, this exceptional shirt is designed for maximum movement and increased air flow. Finished with a self-fabric collar and open hem sleeves. Features a three-button placket. Pearlized buttons are selected to complement the shirt color. The contrast Sw oosh design trademark is embroidered on the left sleeve. Made of 6.35-ounce, 89/11 polyester/spandex.