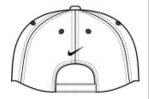

## **DISCONTINUED Nike Dri-FIT Technical Colorblock** Cap. 354062

Built to Nike Golf's exacting standards, this lightw eight cap is engineered for enduring performance. This cap is lightly structured with a low-profile design and a hook and loop closure. The colorblock detail is enhanced with the contrast Sw oosh design trademark embroidered on the brim and center back. Made of 70/30 polyester/cotton with a Dri-FIT sw eatband.

## **CARE INSTRUCTIONS**

Hand wash warm. Line dry. Do not wring, bleach, iron or dry clean.

front

back

SIZE CHART

|          | OSFA |
|----------|------|
| Hat Size | OSFA |