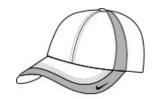

## **DISCONTINUED Nike Dri-FIT Technical Colorblock** Cap. 354062

Built to Nike Golf's exacting standards, this lightw eight cap is engineered for enduring performance. This cap is lightly structured with a low-profile design and a hook and loop closure. The colorblock detail is enhanced with the contrast Sw oosh design trademark embroidered on the brim and center back. Made of 70/30 polyester/cotton with a Dri-FIT sw eatband.

## **CARE INSTRUCTIONS**

Hand wash warm. Line dry. Do not wring, bleach, iron or dry clean.

front

back

SIZE CHART

|          | OSFA |
|----------|------|
| Hat Size | OSFA |