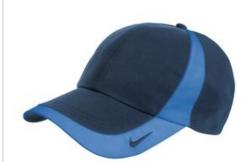

## **DISCONTINUED Nike Dri-FIT Technical Colorblock** Cap. 354062

Built to Nike Golf's exacting standards, this lightw eight cap is engineered for enduring performance. This cap is lightly structured with a low-profile design and a hook and loop closure. The colorblock detail is enhanced with the contrast Sw oosh design trademark embroidered on the brim and center back. Made of 70/30 polyester/cotton with a Dri-FIT sw eatband.

## **CARE INSTRUCTIONS**

Hand wash warm. Line dry. Do not wring, bleach, iron or dry clean.

front

back

SIZE CHART

|          | OSFA |
|----------|------|
| Hat Size | OSFA |