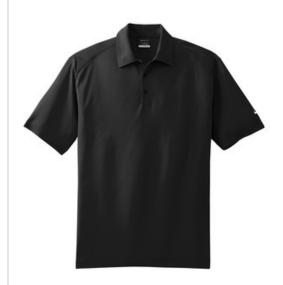

# 378453

Work (or play) your best in this lightweight polo built with Dri-FIT moisture management technology. An intricate chain-link texture gives subtle character while panels on the shoulders and under the arms add more visual interest. With doubleneedle stitching throughout, the design features a self-fabric collar, three-button placket, embossed Sw oosh design trademark buttons, open hem sleeves and side vents. Pearlized buttons are selected to complement the shirt color. The contrast Sw oosh design trademark is embroidered on the left sleeve. Made of 4.1-ounce, 100% polyester.