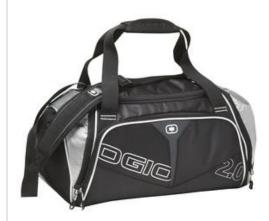

## 2.0 Duffel, 412030

Unleash the adrenaline inside you with this intuitively designed multi-sport duffel.

- 420D diamond rip stop/300D poly diamond rip stop/600D poly
- Large main compartment
- Ventilated shoe compartment
- Secondary zippered side pocket
- Adjustable shoulder strap with ventilated shoulder pad
- Sw eat-resistant soft touch molded carrying handle
- Zippered front accessory pocket
- Durable, abrasion-resistant base
- Dimensions: 10.5"h x 20"w x 9.25"d
- Capacity: 2,500 cu. in./41L
- Weight 1.2 lbs./0.5kg