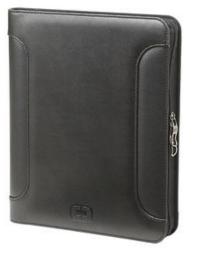

## **REM Padfolio 417020**

Designed with a removable 3-ring binder system, the multi-functional REM keeps notes, cards and files at the ready.

- PVC/perforated PVC
- Zippered closure
- Perforated PVC touch grip sides
- Open top gusseted pocket to hold files
- Full-length zippered pocket
- Organization panel with multiple business card
- slots, ID holder and two elastic pen loops
- 8.5" x 11" OGIO lined writing pad
- Dimensions: 12.75"h x 10.5"w x 1.75"d
- Weight: 1.9 lbs./0.86kg