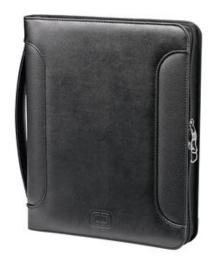

# Dispatch Padfolio 417021

With a calculator to tally up your fortune, this padfolio also sports a flexible, padded handle on the spine for easy carrying.

- PVC/perforated PVC
- Removable 3-ring binder system
- Zippered closure
- Perforated PVC touch grip sides
- Open top gusseted pocket to hold files
- Full-length zippered pocket
- Organization panel with business card slots, ID holder and two elastic pen loops
- 8.5" x 11" OGIO lined writing pad
- Dimensions: 12.75"h x 10.5"w x 2"d
- Weight: 2.2 lbs./0.99kg