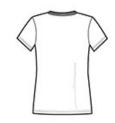

## Gildan<sup>®</sup> Ladies Gildan Performance<sup>®</sup> T-Shirt. 420001

- 5-ounce, 100% polyester jersey knit
- Moisture-wicking
- Anti-odor properties
- Tearaw ay label
- Seamed single-needle 1/2" collar
- Side seamed with tapered fit
- Double-needle sleeves and bottom hem
- Safety Green is compliant with ANSI/ISEA 107 high visibility standards for background color

front

back