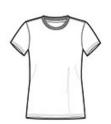

## Gildan<sup>®</sup> Ladies Gildan Performance<sup>®</sup> T-Shirt. 420001

- 5-ounce, 100% polyester jersey knit
- Moisture-wicking
- Anti-odor properties
- Tearaw ay label
- Seamed single-needle 1/2" collar
- Side seamed with tapered fit
- Double-needle sleeves and bottom hem
- Safety Green is compliant with ANSI/ISEA 107 high visibility standards for background color

front

back