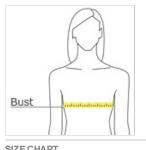

#### HOW TO MEASURE

BUST Measure under the arm and around the fullest part of the bust with arms dow n, keeping tape horizontal.

#### SIZE CHART

|      | XS  | S   | М    | L     | XL    | 2XL   |  |
|------|-----|-----|------|-------|-------|-------|--|
| Size | 0/2 | 4/6 | 8/10 | 12/14 | 16/18 | 20/22 |  |