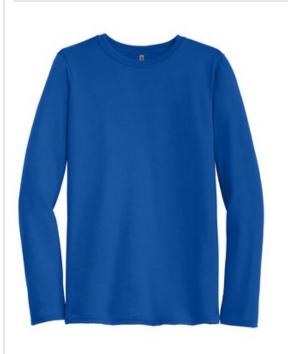

# Gildan Performance<sup>®</sup> Long Sleeve T-Shirt. 42400

## 5-ounce, 100% polyester jersey knit

- Moisture-wicking
- Anti-odor properties
- Recycled, high-performing black tear-aw ay label
- Seamed single-needle 3/4" collar
- Double-needle sleeves and bottom hem