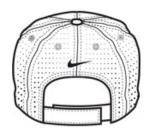

## DISCONTINUED Nike Dri-FIT Swoosh Perforated Cap. 429467

Maximum breathability is achieved with Dri-FIT moisture management technology and perforated mid and back panels. A contrast underbill reduces sun glare. This 6-panel cap has an unstructured, low -profile design with a hook and loop closure. The contrast Sw oosh design trademark is embroidered on the bill and center back. Made of 100% Dri-FIT polyester.

CARE INSTRUCTIONS

Hand Wash Cold. Do Not Wring. Do Not Bleach. Line Dry. Do Not Iron. Do Not Dry Clean.

front

back