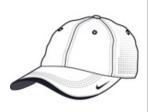

## DISCONTINUED Nike Dri-FIT Swoosh Perforated Cap. 429467

Maximum breathability is achieved with Dri-FIT moisture management technology and perforated mid and back panels. A contrast underbill reduces sun glare. This 6-panel cap has an unstructured, low -profile design with a hook and loop closure. The contrast Sw oosh design trademark is embroidered on the bill and center back. Made of 100% Dri-FIT polyester.

CARE INSTRUCTIONS

Hand Wash Cold. Do Not Wring. Do Not Bleach. Line Dry. Do Not Iron. Do Not Dry Clean.

front

back