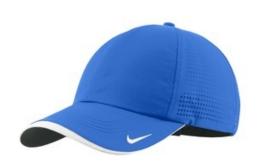

## DISCONTINUED Nike Dri-FIT Swoosh Perforated Cap. 429467

Maximum breathability is achieved with Dri-FIT moisture management technology and perforated mid and back panels. A contrast underbill reduces sun glare. This 6-panel cap has an unstructured, low -profile design with a hook and loop closure. The contrast Sw oosh design trademark is embroidered on the bill and center back. Made of 100% Dri-FIT polyester.

CARE INSTRUCTIONS

Hand Wash Cold. Do Not Wring. Do Not Bleach. Line Dry. Do Not Iron. Do Not Dry Clean.

front

back