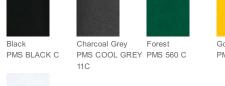

COLOR INFORMATION

Please note: PMS code information is shown only when an exact match is available.

front

White

\*Not all sizes are available in every color.

PMS 7686C