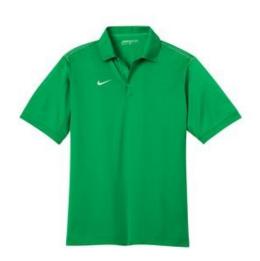

# DISCONTINUED Nike Dri-FIT Sport Swoosh Pique Polo. 443119

Sw itch up your solids with this contrast stitch style while staying dry through heated rounds with Dri-FIT moisture management technology. Design details include a flat knit collar, pearlized buttons and open hem sleeves. Features a three-button placket and side vents. The contrast Sw oosh design trademark is embroidered on the right chest. Made of 5.6-ounce, 100% polyester Dri-FIT fabric.