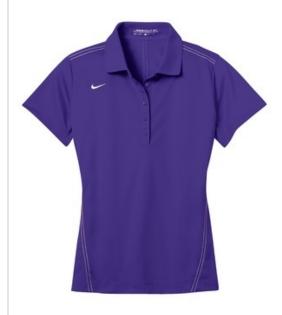

# DISCONTINUED Nike Ladies Dri-FIT Sport Swoosh Pique Polo. 452885

Switch up your solids with this contrast stitch style while staying dry through heated rounds with Dri-FIT moisture management technology. Design details include a flat knit collar, dyed-to-match buttons and open hem sleeves. Tailored for a feminine fit with a five-button placket. The contrast Swoosh design trademark is embroidered on the right chest. Made of 5.6-ounce, 100% polyester Dri-FIT fabric.