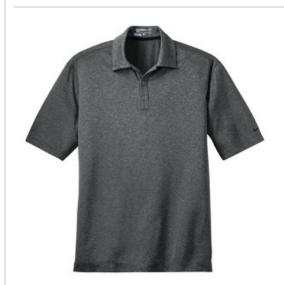

# **DISCONTINUED Nike Dri-FIT Heather Polo. 474231**

Stay comfortable before, during and after the round in this sophisticated style. Dri-FIT moisture management technology helps keep you dry and focused. Contrast stitch details on the seams and collar. Other features include a self-fabric collar, three-button placket and open hem sleeves. A contrast heat transfer Sw oosh design trademark is on the left sleeve. Made of 4-ounce, 100% polyester heathered jersey Dri-FIT fabric. CARE INSTRUCTIONS