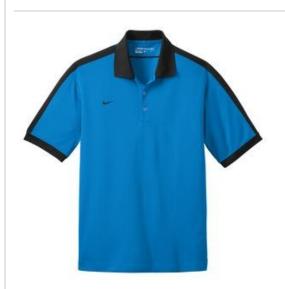

# DISCONTINUED Nike Dri-FIT N98 Polo. 474237

Enjoy undeniable style and performance in a true classic: the N98. With contrast striping along the shoulders and sleeves-and Dri-FIT moisture management technology--this modern polo is course-ready. Design details include a flat knit collar, three-button placket and open hem sleeves. The contrast Sw oosh design trademark is embroidered on the right chest. Made of 5-ounce, 100% polyester Dri-FIT fabric.