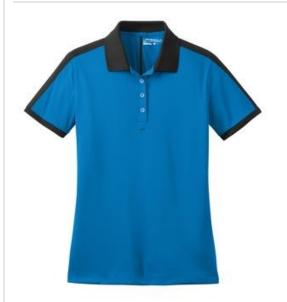

# **CLOSEOUT Nike Ladies Dri-FIT N98 Polo. 474238**

Enjoy undeniable style and performance in a true classic: the N98. With contrast striping along the shoulders and sleeves--and Dri-FIT moisture management technology--this modern polo is course-ready. Tailored for a feminine fit. Design details include a flat knit collar, four-button placket and open hem sleeves. Contrast striping down center back. The contrast Sw oosh design trademark is embroidered on the center front, below the placket. Made of 5-ounce, 100% polyester Dri-FIT fabric.