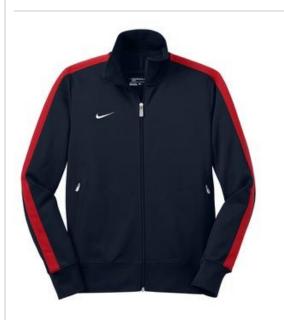

## **DISCONTINUED Nike N98 Track Jacket. 483550**

Originally designed for sport more than a decade ago, the N98 lives on in a sophisticated version that's just as wearable off the course. Design details include flat knit collar, cuffs and w aistband. Stripe and piping on the sleeves and front zippered pockets. A w hite Sw oosh design trademark is embroidered on the right chest of Varsity Royal, White and Navy. A black Sw oosh design trademark is embroidered on the right chest of Black. Made of 8.7-ounce, 53/47 poly/cotton double pique.