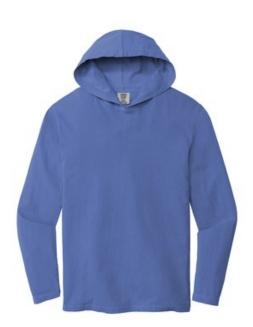

# DISCONTINUED COMFORT COLORS <sup>®</sup> Heavyweight Ring Spun Long Sleeve Hooded Tee. 4900

- 6.1-ounce, 100% ring spun cotton
- Soft-w ashed, garment-dyed fabric
- Relaxed, unlined hood
- Taped back neck
- Tw ill label
- Double-needle neck, shoulder, sleeve and bottom hems