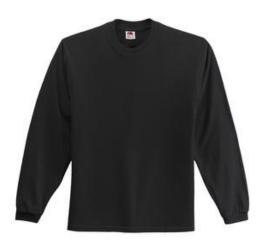

# DISCONTINUED Fruit of the Loom<sup>®</sup> HD Cotton<sup>™</sup> 100% Cotton Long Sleeve T-Shirt. 4930

- 5-ounce, 100% cotton pre-shrunk jersey
- 98/2 cotton/poly (Ash)
- 90/10 cotton/poly (Athletic Heather)
- 50/50 cotton/poly (Black Heather, Retro Heather Green)
- High density fabric for exceptional print clarity
- Tearaw ay label
- Seamless 1x1 rib knit collar
- Double-needle coverstitching on front neck
- Shoulder-to-shoulder taping
- Rib knit cuffs with concealed seam
- Double-needle hem