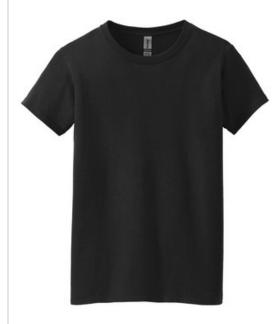

# Gildan<sup>®</sup> Women's Heavy Cotton™ 100% Cotton T-Shirt. 5000L

- 5.3-ounce, 100% cotton
- Non-topstitched, classic width, rib collar
- 50/50 cotton/poly (Graphite Heather)
- Taped neck and shoulders
- Recycled, high-performing black tear-aw ay label
- Side seamed with tapered fit
- Cap sleeves