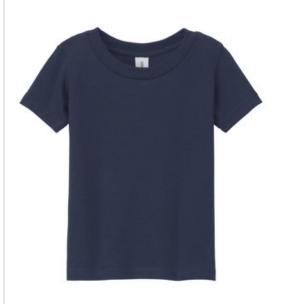

## Gildan<sup>®</sup> Heavy Cotton<sup>™</sup> Toddler T-Shirt 5100P

#### ■ 5.3-ounce, 100% US cotton

- 90/10 cotton/poly (Sport Grey)
- Taped neck and shoulders
- Recycled, high-performing black tear-aw ay label
- Classic fit
- Side seamed

Please note: This product is transitioning from tear-aw ay labels to recycled, high-performing black tear-aw ay labels. Your order may contain a combination of both labels. CARE INSTRUCTIONS