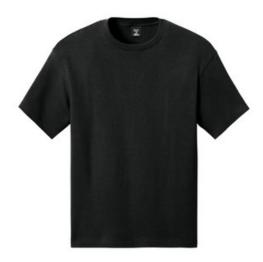

## Hanes<sup>®</sup> Beefy-T<sup>®</sup> Retro Street Tee 5180R

- 7-ounce, 100% ring spun cotton
- Made with 100% US-grown cotton
- Tear-aw ay label
- Single-needle, edge-stitched iconic Beefy ribbed collar
- Single-needle, edge-stitched shoulders and armholes
- Double-needle sleeves and hem
- Oversized, relaxed fit
- Tear-aw ay label