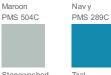

#### **COLOR INFORMATION**

Please note: PMS code information is shown only when an exact match is available.

PMS BLACK 6C

PMS 283C

Sand

Smoke Grey

PMS WARM GRAY PMS COOL GRAY PMS 5425C

Charcoal Heather

Daffodil Yellow

PMS 1205C

Deep Forest

PMS 5535C

PMS 5635C

PMS 633C

Deep Red

PMS 207C