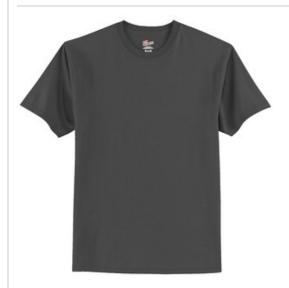

# Hanes<sup>®</sup> Authentic 100% Cotton T-Shirt. 5250

- 6-ounce, 100% US-grown cotton
- 99/1 cotton/poly (Ash)
- 60/40 cotton/poly (Charcoal Heather, Oxford Grey, Safety Green, Safety Orange)
- 90/10 cotton/poly (Light Steel)
- Tear-aw ay label
- Set-in 1x1 rib crew neck
- Self-fabric neck tape for comfort
- Quarter-turned body
- Classic fit