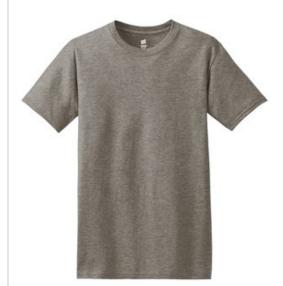

# Essential-T 100% Cotton T-Shirt. 5280

- 5.2-ounce, 100% US-grown cotton
- 99/1 cotton/poly (Ash)
- 90/10 cotton/poly (Light Steel)
- 60/40 cotton/poly (Charcoal Heather, Oxford Grey, Safety Green)
- Tear-aw ay label
- Set-in 1x1 rib crew neck
- Self-fabric neck tape for comfort
- Quarter-turned body
- Classic fit

Please note: This product is transitioning from tag-free labels to tearaw ay labels. Your order may contain a combination of both.

front