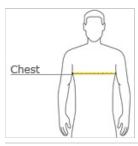

### HOW TO MEASURE

## CHEST WIDTH

Measure under the arm and around the fullest part of the chest with arms down, keeping tape horizontal.

#### SIZE CHART

|       | S     | М     | L     | XL    | 2XL   | 3XL   | 4XL   | 5XL   |
|-------|-------|-------|-------|-------|-------|-------|-------|-------|
| Chest | 34-36 | 38-40 | 42-44 | 46-48 | 50-52 | 54-56 | 58-60 | 62-64 |