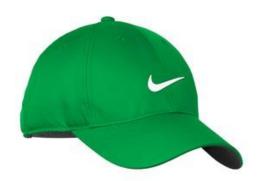

# Nike Dri-FIT Swoosh Front Cap. 548533

The contrast, w elded Sw oosh design trademark takes front and center on this unstructured, moisture-wicking cap. A low-profile, contrast underbill and hook and loop closure complete this sporty design. Made of 100% Dri-FIT polyester.

## COLOR INFORMATION

 $\label{prop:please} \textbf{Please note: PMS code information is shown only when an exact match is available.}$ 

Game Royal/ White PMS 2758C

Lucky Green/ White PMS 348C