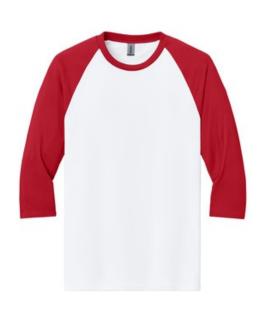

# Gildan<sup>®</sup> Heavy Cotton<sup>™</sup> 3/4-Sleeve Raglan T-Shirt. 5700

- 5.3-ounce, 100% cotton
- 90/10 cotton/poly (Sport Grey/Black)
- Recycled, high-performing black tear-aw ay label
- Contrast color set-in collar and 3/4 raglan sleeve
- Single-needle topstitched back neck
- Double-needle sleeve hems and bottom hem
- Classic fit tubular body

Please note: This product is transitioning from tear-aw ay labels to recycled, high-performing black tear-aw ay labels. Your order may contain a combination of both labels.

front

back