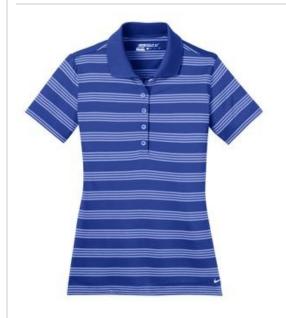

# **DISCONTINUED Nike Ladies Dri-FIT Tech Stripe** Polo. 578678

Take the course in a comfortable, classically styled polo complete with Dri-FIT moisture management technology and athletic stripes. Design details include a flat knit collar, open hem sleeves and side vents. Tailored for a feminine fit with a five-button placket. A contrast embroidered Swoosh design trademark is on the left hem. Made of 6-ounce, 100% polyester Dri-FIT fabric.