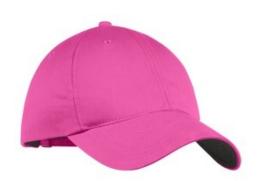

# **DISCONTINUED Nike Unstructured Twill Cap.** 580087

The perfect classic look with a contrast underbill as engineered by Nike. This cap has an unstructured, mid-profile design and a self-fabric closure with buckle. The contrast Swoosh design trademark is embroidered on the center back. Made of 58/42 cotton/poly twill.