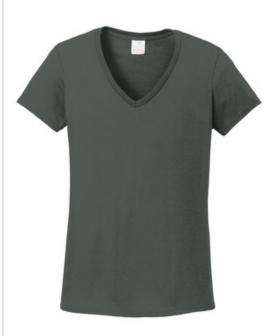

# Gildan<sup>®</sup> Women's Heavy Cotton<sup>™</sup> 100% Cotton V-Neck T-Shirt. 5V00L

- 5.3-ounce, 100% cotton
- 90/10 cotton/poly (Sport Grey)
- Taped neck and shoulders н.
- Non-topstitched, classic width, rib collar
- Semi-fitted side-seamed body
- Cap sleeves
- Recycled, high-performing black tear-aw ay label