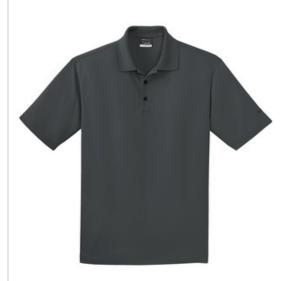

# DISCONTINUED Nike Tall Dri-FIT Micro Pique Polo. 604941

Stay cool when things heat up. Engineered with Dri-FIT fabric which provides moisture management technology. This comfortable micro pique polo has an exceptionally soft hand. Features a flat knit collar and three-button placket. The design features a flat knit collar, three-button placket and open hem sleeves. The contrast Sw oosh design trademark embroidered on the left sleeve. Made of 4.4-ounce, 100% polyester.