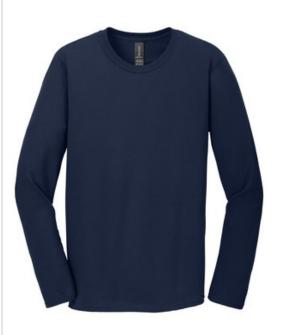

# Gildan Softstyle<sup>®</sup> Long Sleeve T-Shirt. 64400

- 4.5-ounce, 100% ring spun cotton
- 90/10 cotton/poly (Sport Grey)
- Narrow width, rib collar
- Taped neck and shoulders
- Recycled, high-performing black tear-aw ay label
- Semi-fitted
- Rolled forw ard shoulders for better fit
- Double-needle sleeves and hem
- Modern classic fit, seamless body

#### SIZE CHART

|       | S     | Μ     | L     | XL    | 2XL   | 3XL   |
|-------|-------|-------|-------|-------|-------|-------|
| Chest | 34-36 | 38-40 | 42-44 | 46-48 | 50-52 | 54-56 |

Navv