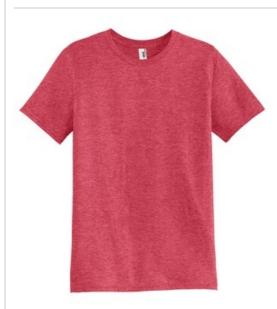

# Gildan<sup>®</sup> Tri-Blend Tee. 6750

- 4.2-ounce, 50/25/25 poly/combed ring spun cotton/rayon
- TearAw ay<sup>™</sup> label
- 5/8" seamed collar
- Shoulder-to-shoulder taping
- Modern classic fit side-seamed body
- Double-needle sleeves and hem