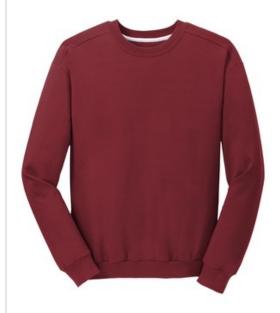

# DISCONTINUED Anvil® Crewneck Sweatshirt. 71000

- 7.2-ounce, 75/25 ring spun combed cotton/polyester fleece
- 1/4" contrast w hite neck taping
- Back patch
- 2-inch rolled forward shoulders
- Double-needle topstitching at neck and shoulders
- 1x1 rib cuffs and w aistband w ith spandex
- Tubular construction
- Woven label
- Oeko-Tex<sup>®</sup> Standard 100 Certified
- Classic fit
- Heather Grey is 70/30 cotton poly
- Please note: This product is transitioning from Anvil labels to Anvil by Gildan labels. Your order may contain a combination of both labels.