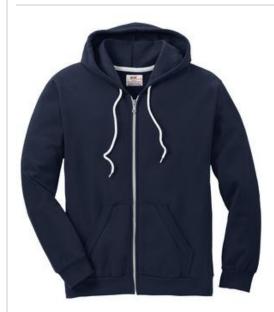

# DISCONTINUED Anvil® Full-Zip Hooded Sweatshirt. 71600

- 7.2-ounce, 75/25 ring spun combed cotton/polyester fleece
- 1/4" contrast w hite neck taping
- Back patch
- Unlined hood w ith w hite draw cord
- 2-inch rolled forward shoulders
- Double-needle topstitching at neck
- Contrast white metallic zipper
- 1x1 rib cuffs and w aistband w ith spandex
- Front pouch pockets
- Tubular construction
- Woven label
- Oeko-Tex<sup>®</sup> Standard 100 Certified
- Classic fit
- Heather Grey is 70/30 cotton poly
- Please note: This product is transitioning fromAnvil labels to Anvil by Gildan labels. Your order may contain a combination of both labels.