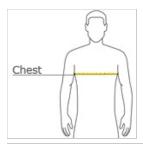

#### HOW TO MEASURE

## CHEST WIDTH

Measure under the arm and around the fullest part of the chest with arms down, keeping tape horizontal.

### SIZE CHART

|       | S     | M     | L     | XL    | 2XL   | 3XL   |
|-------|-------|-------|-------|-------|-------|-------|
| Chest | 34-36 | 38-40 | 42-44 | 46-48 | 50-52 | 54-56 |