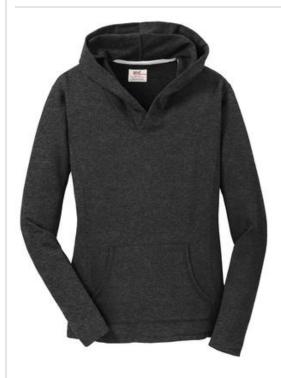

# DISCONTINUED Anvil® Ladies French Terry Pullover Hooded Sweatshirt. 72500L

- 7-ounce, 40/60 ring spun cotton/polyester terry fleece
- Semi-fitted, contoured silhouette w ith princess seams
- 1/4" contrast grey neck taping
- Unlined crossover hood
- Triple-needle topstitching at hood, neck and shoulders
- Triple-needle sleeves and hem
- Front pouch pocket
- Pre-shrunk fabric 30/1
- Tubular construction
- Woven label
- Care label
- Oeko-Tex<sup>®</sup> Standard 100 Certified
- Please note: This product is transitioning from Anvil labels to Anvil by Gildan labels. Your order may contain a combination of both labels.