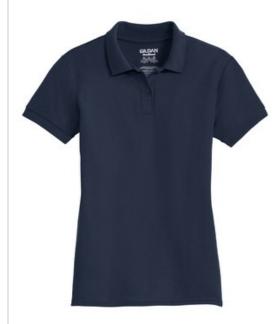

# DISCONTINUED Gildan<sup>®</sup> Ladies DryBlend<sup>®</sup> 6-Ounce Double Pique Sport Shirt. 72800L

- 6-ounce, 65/35 poly/ring spun cotton double pique knit
- DryBlend moisture-wicking properties
- Missy contoured silhouette
- Heat transfer label
- Contoured welt collar and cuffs
- 2-button clean-finished reverse placket with reinforced bottom box
- Dyed-to-match buttons
- Side seamed
- Double-needle bottom hem