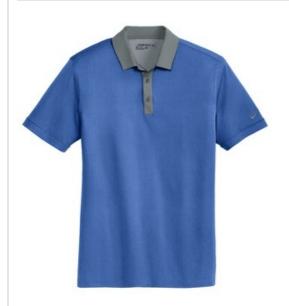

# **DISCONTINUED Nike Dri-FIT Heather Pique** Modern Fit Polo. 779798

An upscale heather effect combined with Dri-FIT moisture management technology makes this polo a first-rate choice for performance and comfort through 18 holes and beyond.

Design features include a sleek woven collar and three-button placket and open hem sleeves. A contrast Sw oosh design trademark is embroidered on the left sleeve. Made of 4.7-ounce, 100% polyester Dri-FIT fabric. Modern fit is slightly tailored through the chest, arms and waist.