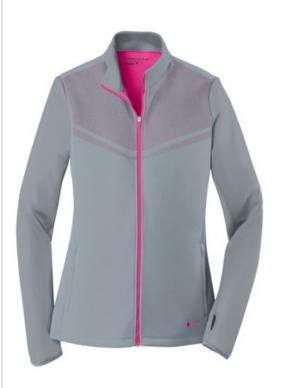

# **DISCONTINUED Nike Ladies Therma-FIT Hypervis** Full-Zip Jacket. 779804

For lightw eight, allover w armth and temperature regulation, this jacket excels with Therma-FIT fabric. The chevron design across the chest provides a striking pop of color detail. Distinctive contrast color at the neck and zipper, plus a brushed interior makes this versatile layering piece an everyday essential. Tailored for a feminine fit. Details include a reverse coil zip-through collar, open cuffs and an open hem. Thumbholes at cuffs for w armth and enhanced fit. The contrast Sw oosh design trademark is embroidered on the left hem. Made of 10.2-ounce, 100% polyester Therma-FIT fabric. **CARE INSTRUCTIONS** 

Machine w as cold. Wash Inside out. Wash with like colors. Do not use softeners. Do not use bleach. Tumble dry low. Do not iron. Do not dry clean.

back