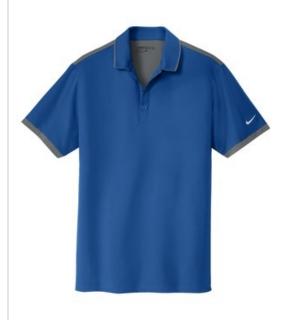

# **DISCONTINUED Nike Dri-FIT Stretch Woven Polo.** 838958

A stretch w oven front joins w ith a knit back for exceptional ease of movement and a sleek, high-performance look. Dri-FIT moisture management technology helps keep you dry and comfortable. Design details include a w oven self-fabric collar w ith stretch knit under the collar, three-button placket and cuffs w ith stretch knit. Open hem sleeves w ith a contrast heat transfer Sw oosh design trademark on the left sleeve. Front made of 3.8-ounce, 100% polyester stretch w oven and back made of 4.2-ounce, 100% polyester knit Dri-FIT fabrics.