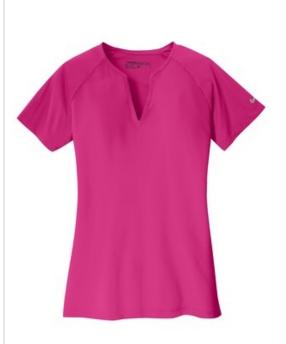

# DISCONTINUED Nike Ladies Dri-FIT Stretch Woven V-Neck Top. 838960

A stretch w oven front joins w ith a knit back for exceptional ease of movement and a sleek, high-performance look. Dri-FIT moisture management technology helps keep you dry and comfortable. Tailored for a feminine fit w ith a flattering vneckline and raglan sleeves. Design details include open hem sleeves w ith a contrast heat transfer Sw oosh design trademark on the left sleeve. Front made of 4.7-ounce, 84/16 poly/spandex stretch w oven and back made of 4.2-ounce, 100% polyester knit Dri-FIT fabrics.