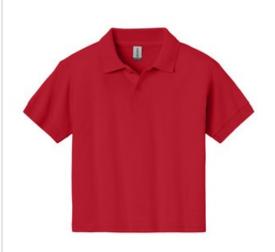

## Gildan<sup>®</sup> Youth DryBlend<sup>®</sup> 6-Ounce Jersey Knit Sport Shirt. 8800B

- 6-ounce, 52/48 cotton/poly
- DryBlend moisture-wicking properties
- Contoured w elt collar and w elt cuffs
- Clean-finished placket with dyed-to-match buttons
- Double-needle hem
- Recycled, high-performing black tear-aw ay label