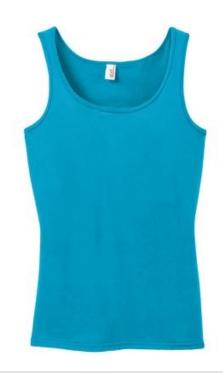

# DISCONTINUEDAnvil® Ladies 100% Combed Ring Spun Cotton Tank Top. 882L

- 4.3-ounce, 100% combed ring spun cotton
- 90/10 cotton/poly (Heather Grey)
- Semi-fitted silhouette with side seam
- Bound rib trim neck and armholes
- TearAw ay TM label
- Solid and contrasting trim color choices
- Double-needle hem
- Please note: This product is transitioning from Anvil labels to Anvil by Gildan labels. Your order may contain a combination of both labels.