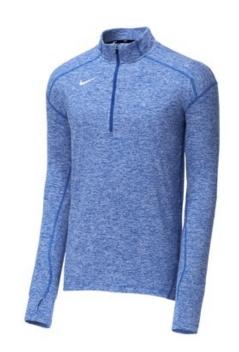

# DISCONTINUED Nike Dry Element 1/2-Zip Cover-Up 896691

We're proud to offer this direct-from-retail Nike style, w hile supplies last.

This best-selling Nike cover-up delivers all-utility w armth and comfort from the sw eat-w icking fabric dow n to the thumbholes. The 1/2-zip design and mesh back panels enhance ventilation, w hile the stand-up collar and drop tail hem provide additional coverage. A contrast heat transfer Sw oosh design trademark is on the right chest. Solids made of 5.5-ounce, 88/12 polyester/spandex jersey Dri-FIT fabric (front) and 5.3-ounce, 89/11 polyester/spandex Dri-FIT fabric (back). Heathers made of 5.75-ounce, 88/12 polyester/spandex jersey Dri-FIT fabric (front) and 5.3-ounce, 89/11 polyester/spandex Dri-FIT fabric (back).