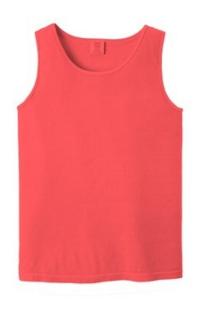

## COMFORT COLORS <sup>®</sup> Heavyweight Ring Spun Tank Top. 9360

- 6.1-ounce, 100% ring spun US cotton
- Soft-washed, garment-dyed fabric
- Signature tw ill label
- Relaxed fit, seamless body
- Double-needle collar and bottom hems

The garment-dying process infuses each garment with unique character. Please allow for slight color variation in production and w ashing. Special consideration must also be taken when printing white ink on garment-dyed cotton. CARE INSTRUCTIONS