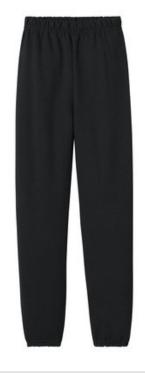

# Jerzees<sup>®</sup> Youth NuBlend<sup>®</sup> Sweatpant 973B

- 8-ounce, 50/50 cotton/polyester NuBlend<sup>®</sup> pill-resistant fleece
- 48/52 cotton/polyester (Oxford)
- Made with sustainably sourced USA-grown cotton
- High stitch density for a smooth printing surface
- Double-needle stitched covered elastic w aistband
- No draw cord
- Bastic cuffs with double-needle coverstitching
- Tear-aw ay label