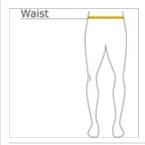

#### HOW TO MEASURE

#### WAIST

Measure around the smallest part of the natural  $\ensuremath{\mathbf{w}}$  aist.

#### SIZE CHART

|       | s           | М               | L           | XL XL       |
|-------|-------------|-----------------|-------------|-------------|
| Size  | 6-8         | 10-12           | 14-16       | 18-20       |
| Waist | 23 - 24 1/2 | 25 1/2 - 26 1/2 | 28 - 29 1/2 | 31 - 32 1/2 |