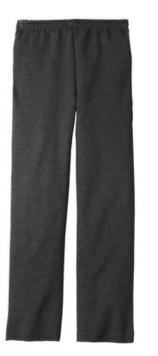

## Jerzees<sup>®</sup> NuBlend<sup>®</sup> Open Bottom Pant with Pockets. 974MP

- 8-ounce, 50/50 cotton/poly NuBlend<sup>®</sup> pill-resistant fleece
- High-stitch density for a smooth-printing canvas
- Differential rise for better fit
- Side-entry jersey-lined pockets
- Triple-needle covered elastic w aistband with inside
- draw cord
- Open bottom with double-needle hem