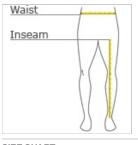

## CARE INSTRUCTIONS

Machine w ash cold w ith like colors. Use only non-chlorine bleach w hen needed. Tumble dry low. Don not iron or dry clean, if decorated.

front

back

HOW TO MEASURE

WAIST Measure around the smallest part of the natural w aist.

## INSEAM

Measure a similar style pant that fits well and is the desired length. Measure from the crotch seam to the hem.

SIZE CHART

|       | S     | М     | L     | XL        | 2XL       | 3XL   |
|-------|-------|-------|-------|-----------|-----------|-------|
| Waist | 28-30 | 32-34 | 36-38 | 40 1/2-43 | 45 1/2-48 | 51-54 |