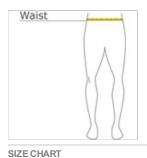

#### HOW TO MEASURE

WAIST Measure around the smallest part of the natural w aist.

#### - -

|       | S               | М               | L               | XL          | 2XL         | 3XL             |
|-------|-----------------|-----------------|-----------------|-------------|-------------|-----------------|
| Waist | 28 1/2 - 30 1/2 | 32 1/2 - 34 1/2 | 36 1/2 - 38 1/2 | 40 1/2 - 43 | 46 - 48 1/2 | 51 1/2 - 54 1/2 |