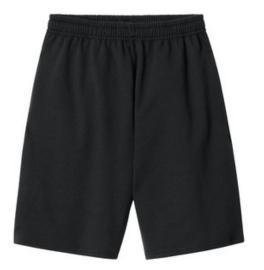

# Jerzees<sup>®</sup> Unisex NuBlend<sup>®</sup> Pocketed Sweat Short 978MP

# 8-ounce, 50/50 cotton/polyester NuBlend<sup>®</sup> pill-resistant fleece

- Made with sustainably sourced USA-grow n cotton
- High stitch density for a smooth printing surface
- Triple-needle covered elastic w aistband w ith interior
  draw cord
- Side-entry, jersey-lined pockets
- Double-needle hem
- 9-inch inseam
- Tear-aw ay label

## COLOR INFORMATION

Please note: PMS code information is shown only when an exact match is available.

Black

\*Not all sizes are available in every color.