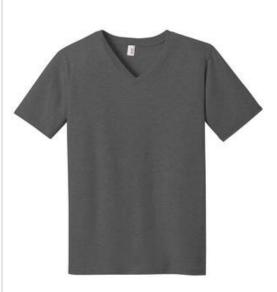

# DISCONTINUED Anvil<sup>®</sup> 100% Combed Ring Spun Cotton V-Neck T-Shirt. 982

- 4.3-ounce, 100% combed ring spun cotton
- 90/10 cotton/poly (Heather Grey)
- 35/65 poly/ring spun cotton (Heather Purple)
- Seamed, mitered v-neck collar
- TearAw ay <sup>™</sup> label
- Shoulder-to-shoulder taping
- Double-needle sleeves and hem