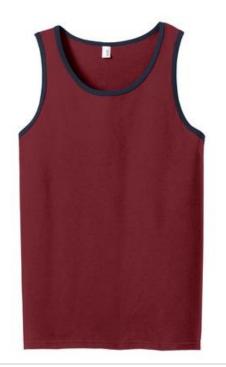

# DISCONTINUED Anvil<sup>®</sup> 100% Combed Ring Spun Cotton Tank Top. 986

- 4.3-ounce, 100% combed ring spun cotton
- 90/10 cotton/poly (Heather Grey)
- 35/65 cotton/poly (Heather Green)
- Bound self-trim neck and armholes
- TearAw ay <sup>™</sup> label
- Solid and contrasting trim color choices
- Double-needle hem